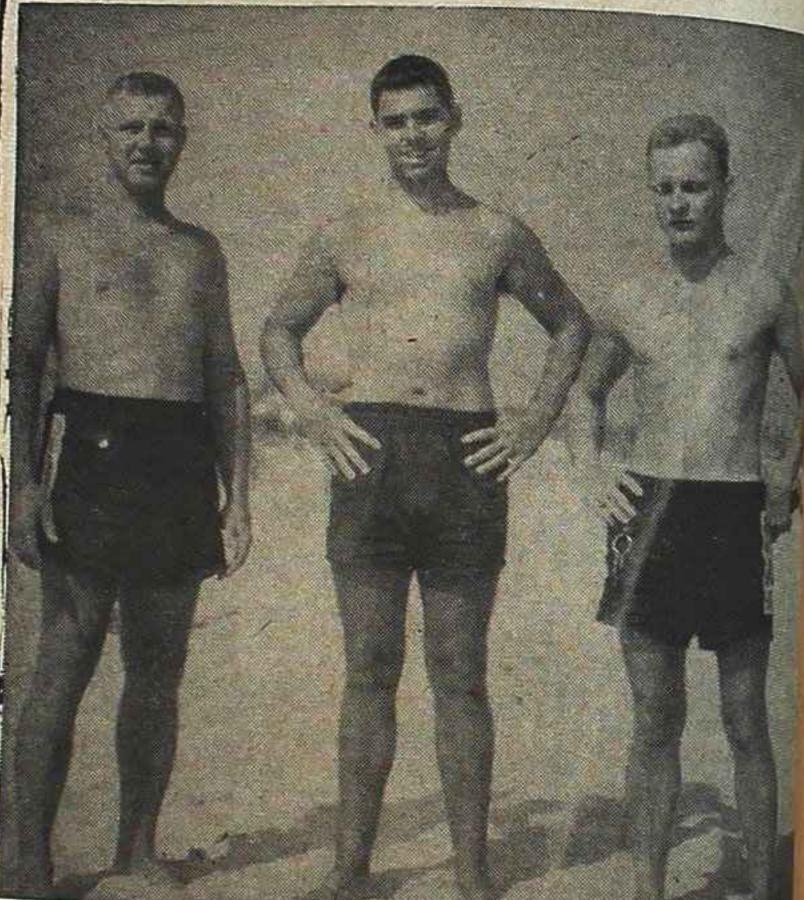

#### FRICASSEE OF CHICKEN

Mashed potato or French Fries — Green Beans or Corn — Coffee or Tea Pudding or Jello

\$1.50

OPEN 6 A.M. - 2 P.M. WEEKDAYS - 24 HOURS ON WEEKEND SEA FOOD OUR SPECIALTY

LIFE GUARDS AT STATE PARK again this year are stand-bys, from left, Ernest Gregorowicz, teacher and footbe coach at Winnacunnet High school in Hampton, John Staple Haverhill High school student, and Ed Call of Stratham, spends his winters in Miami, Fla., working for National Air