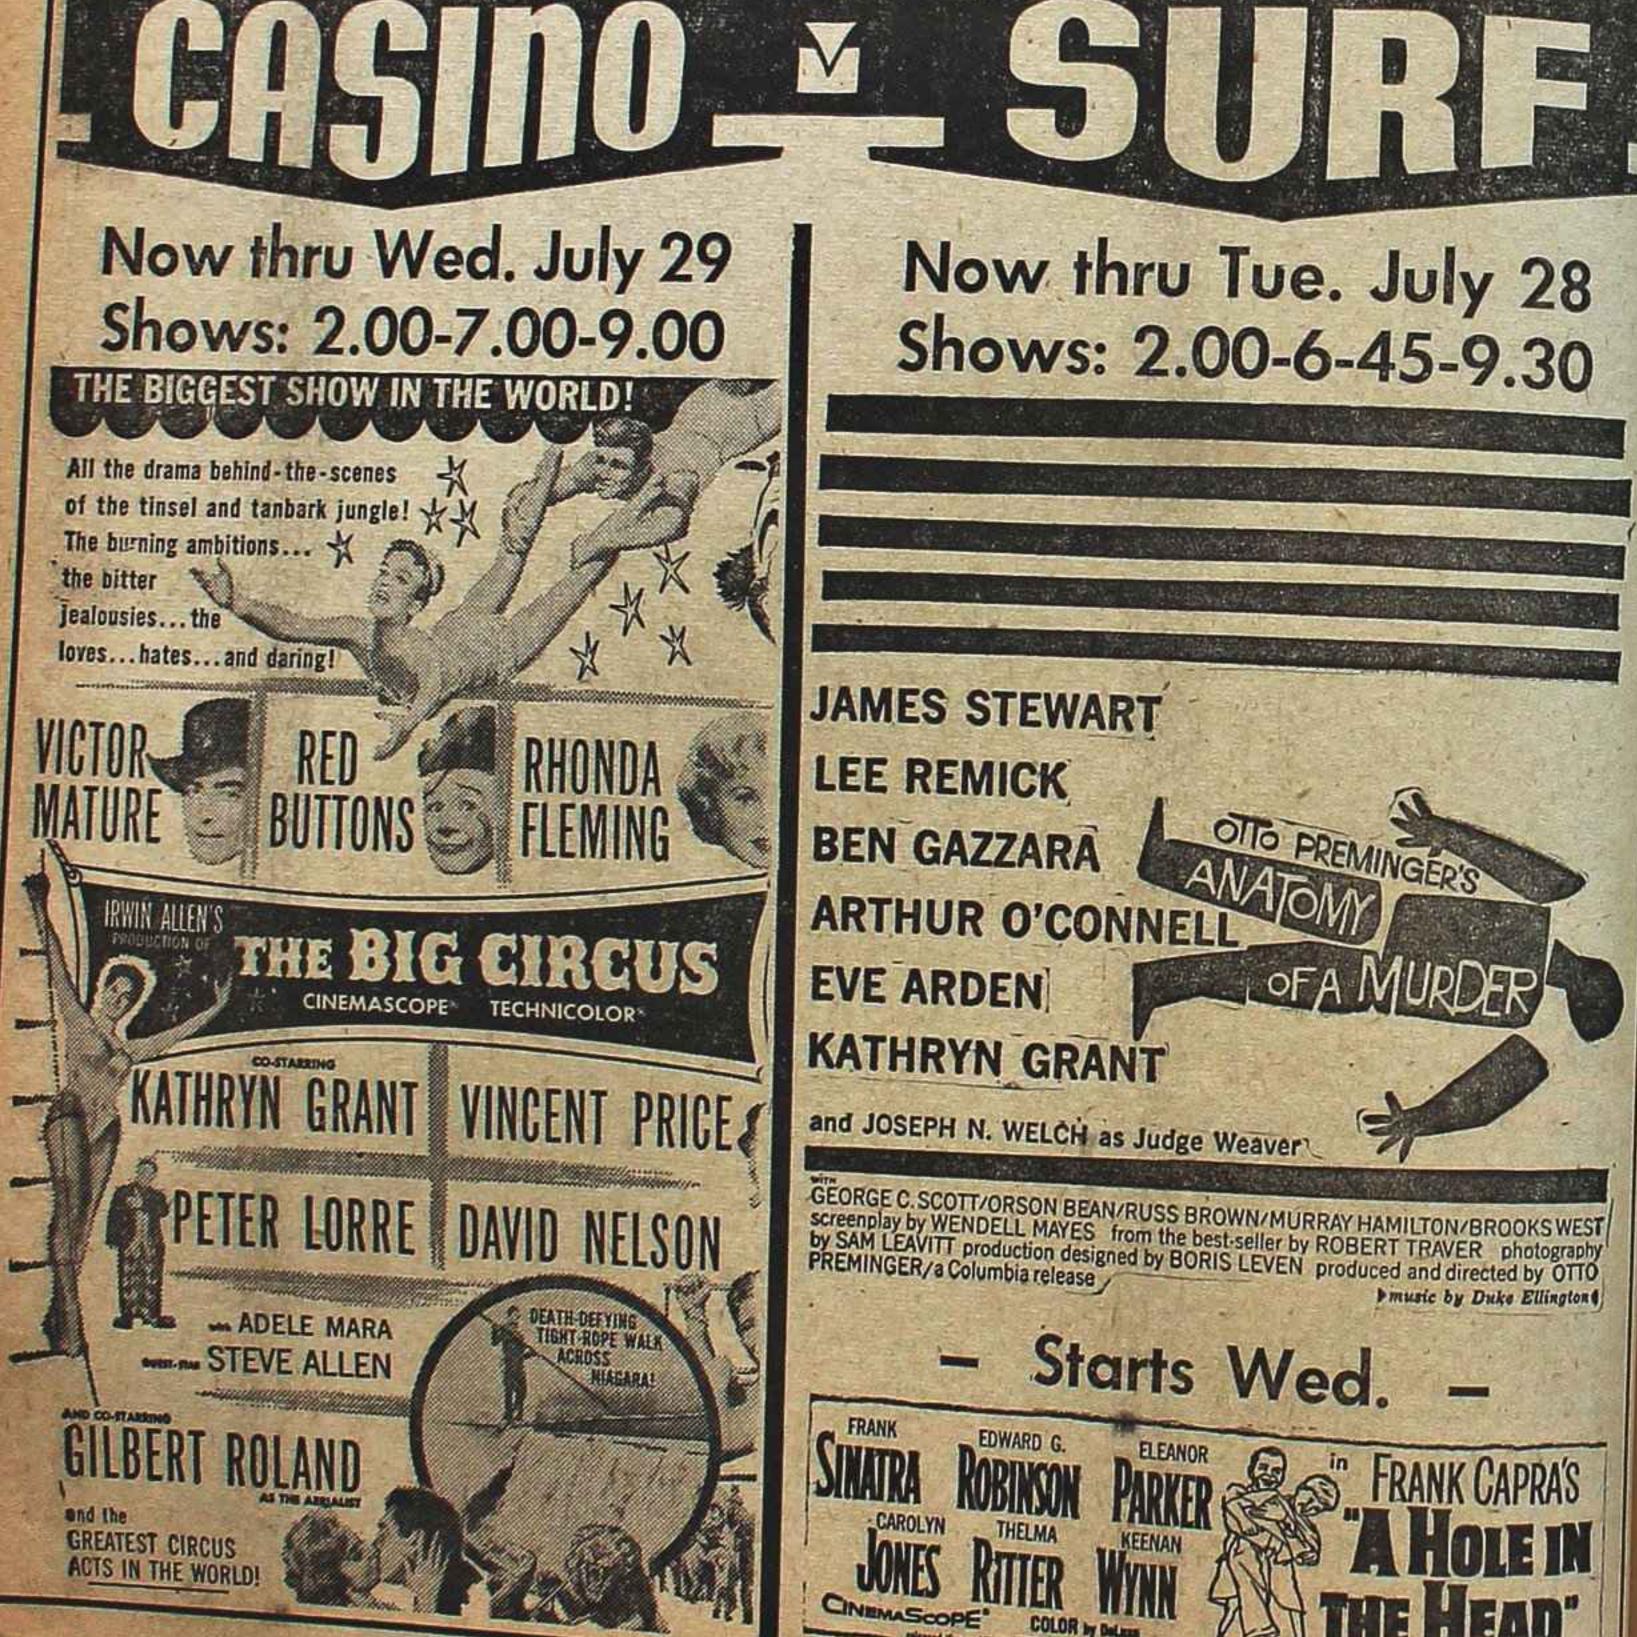

# Theatre

Route 1A. Beach Road Salisbury

> Wed thru Sat July 22-25 Doris Day - Jack Lemmon It Happened To Jane

Your whole Family will agree its a long time since you've

seen a show like this

#### Sun-Mon-Tues July 26-27-28 Hercules

Bandit of Zhobe And the W.B.Z. Disc Jockeys

Starts Wed. July 29 Elizabeth Taylor - Paul Newman Cat On The

Hot Tin Roof

Tarzan Fights For Life

even more lively with the entrance into the situation of "know-it-all' relations played by Patricia Sloan and Dennis Drew. The rapport between these two comedians is one of the highlights. Those seeing Denny Drew for the first time will understand why the old time members of the audience are elated to see this fine comedian back on the stage of the Hampton Playhouse.

#### Hiway Drive-In Theatre

ELM STREET AMESBURY & SALISBURY LINE

Ends Saturday Night THE YOUNG PHILADELPHIANS Paul Newman - Barbara Rush

Starts Sunday July 26-28 "Torpedo Run" (in color) with Glenn Ford - Ernest Borgnine
"JOHNNY ROCCO" Stephen McNally - Coleen Gray

> Starts Wed. July 29 "THE SOUND AND THE FURY" "THUNDERING JETS"

#### Sun.-Mon.-Tues. July 26-28 The H-Man Co-Feature

The Women Eater

Rally Round The Flag, Boys

COMINGI "THE SOUND & THE FURY" WOMAN OBSESSED SAY ONE FOR ME