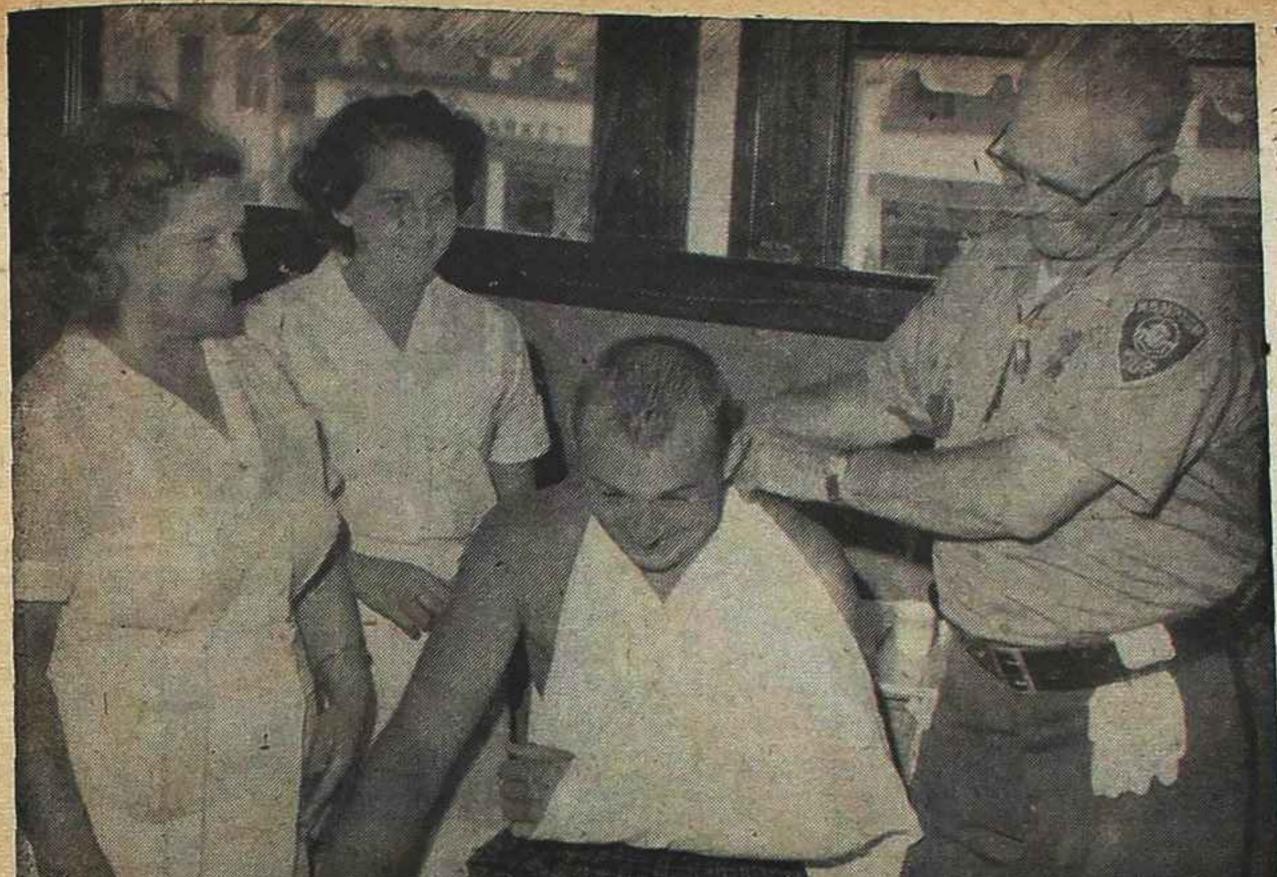

#### BRIDGE REALTY C Street and 7 Ocean Boulevard

Offices WA 6-3174 or 6-2523 Al Bogrett Wally Robinson Frank Lawlor

TAG DAYS CHILDREN were awarded prizes by the Kiwanis Monday night for selling the greatest number of welfare contribution tags Friday and Saturday. Winners Jane McDormand and Jim Batterbury are shown receiving their gifts from Co-chairmen Harry I. McDormand. left, and Perley R. George. Other winners were Barbara Frazier of Hampton Beach and Martin Mahoney of Exeter.