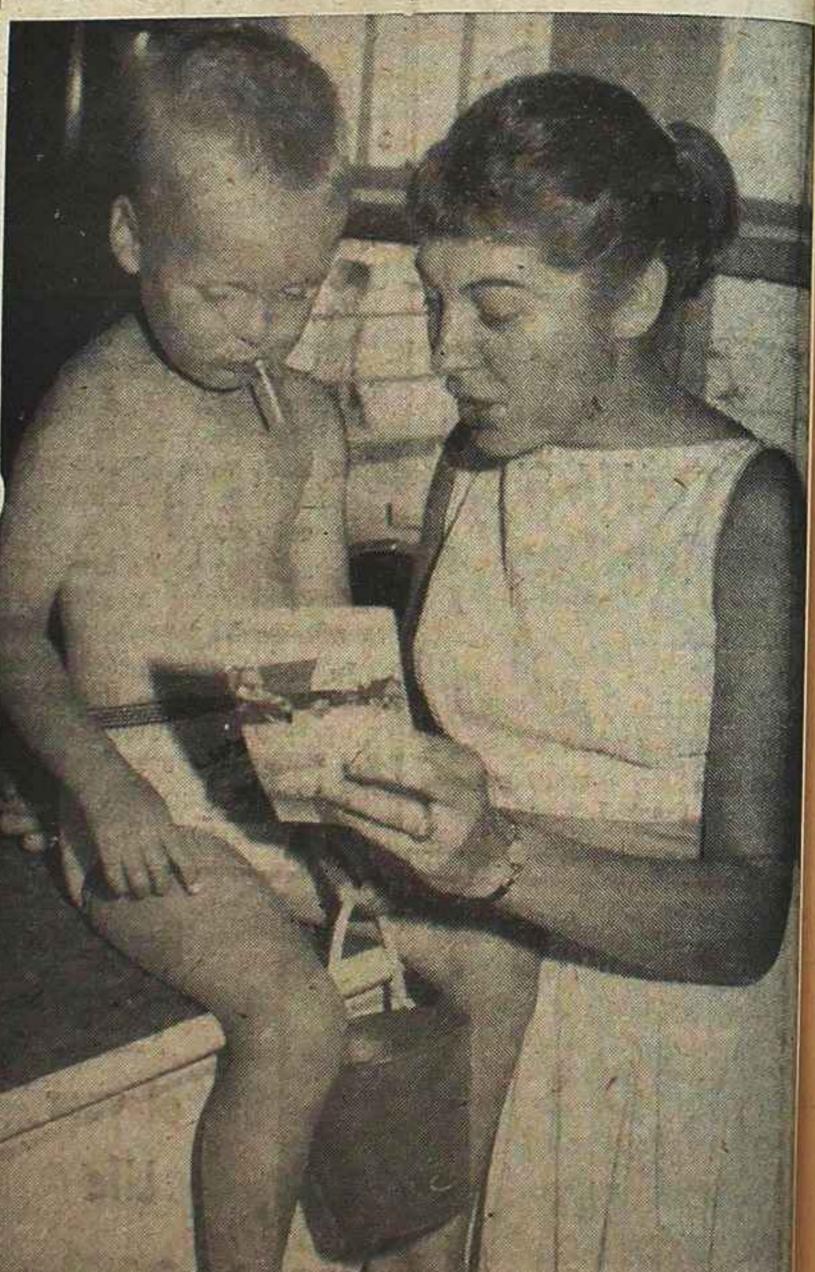

BABY-SITTING with lost children is sometimes pleasant and sometimes extremely unpleasant for the Chamber of Commerce office staff. Four-year-old Sandy Hussey turned out to be on of the pleasant visitors. He is being entertained by Miss Gisel Bougie of the Chamber staff.