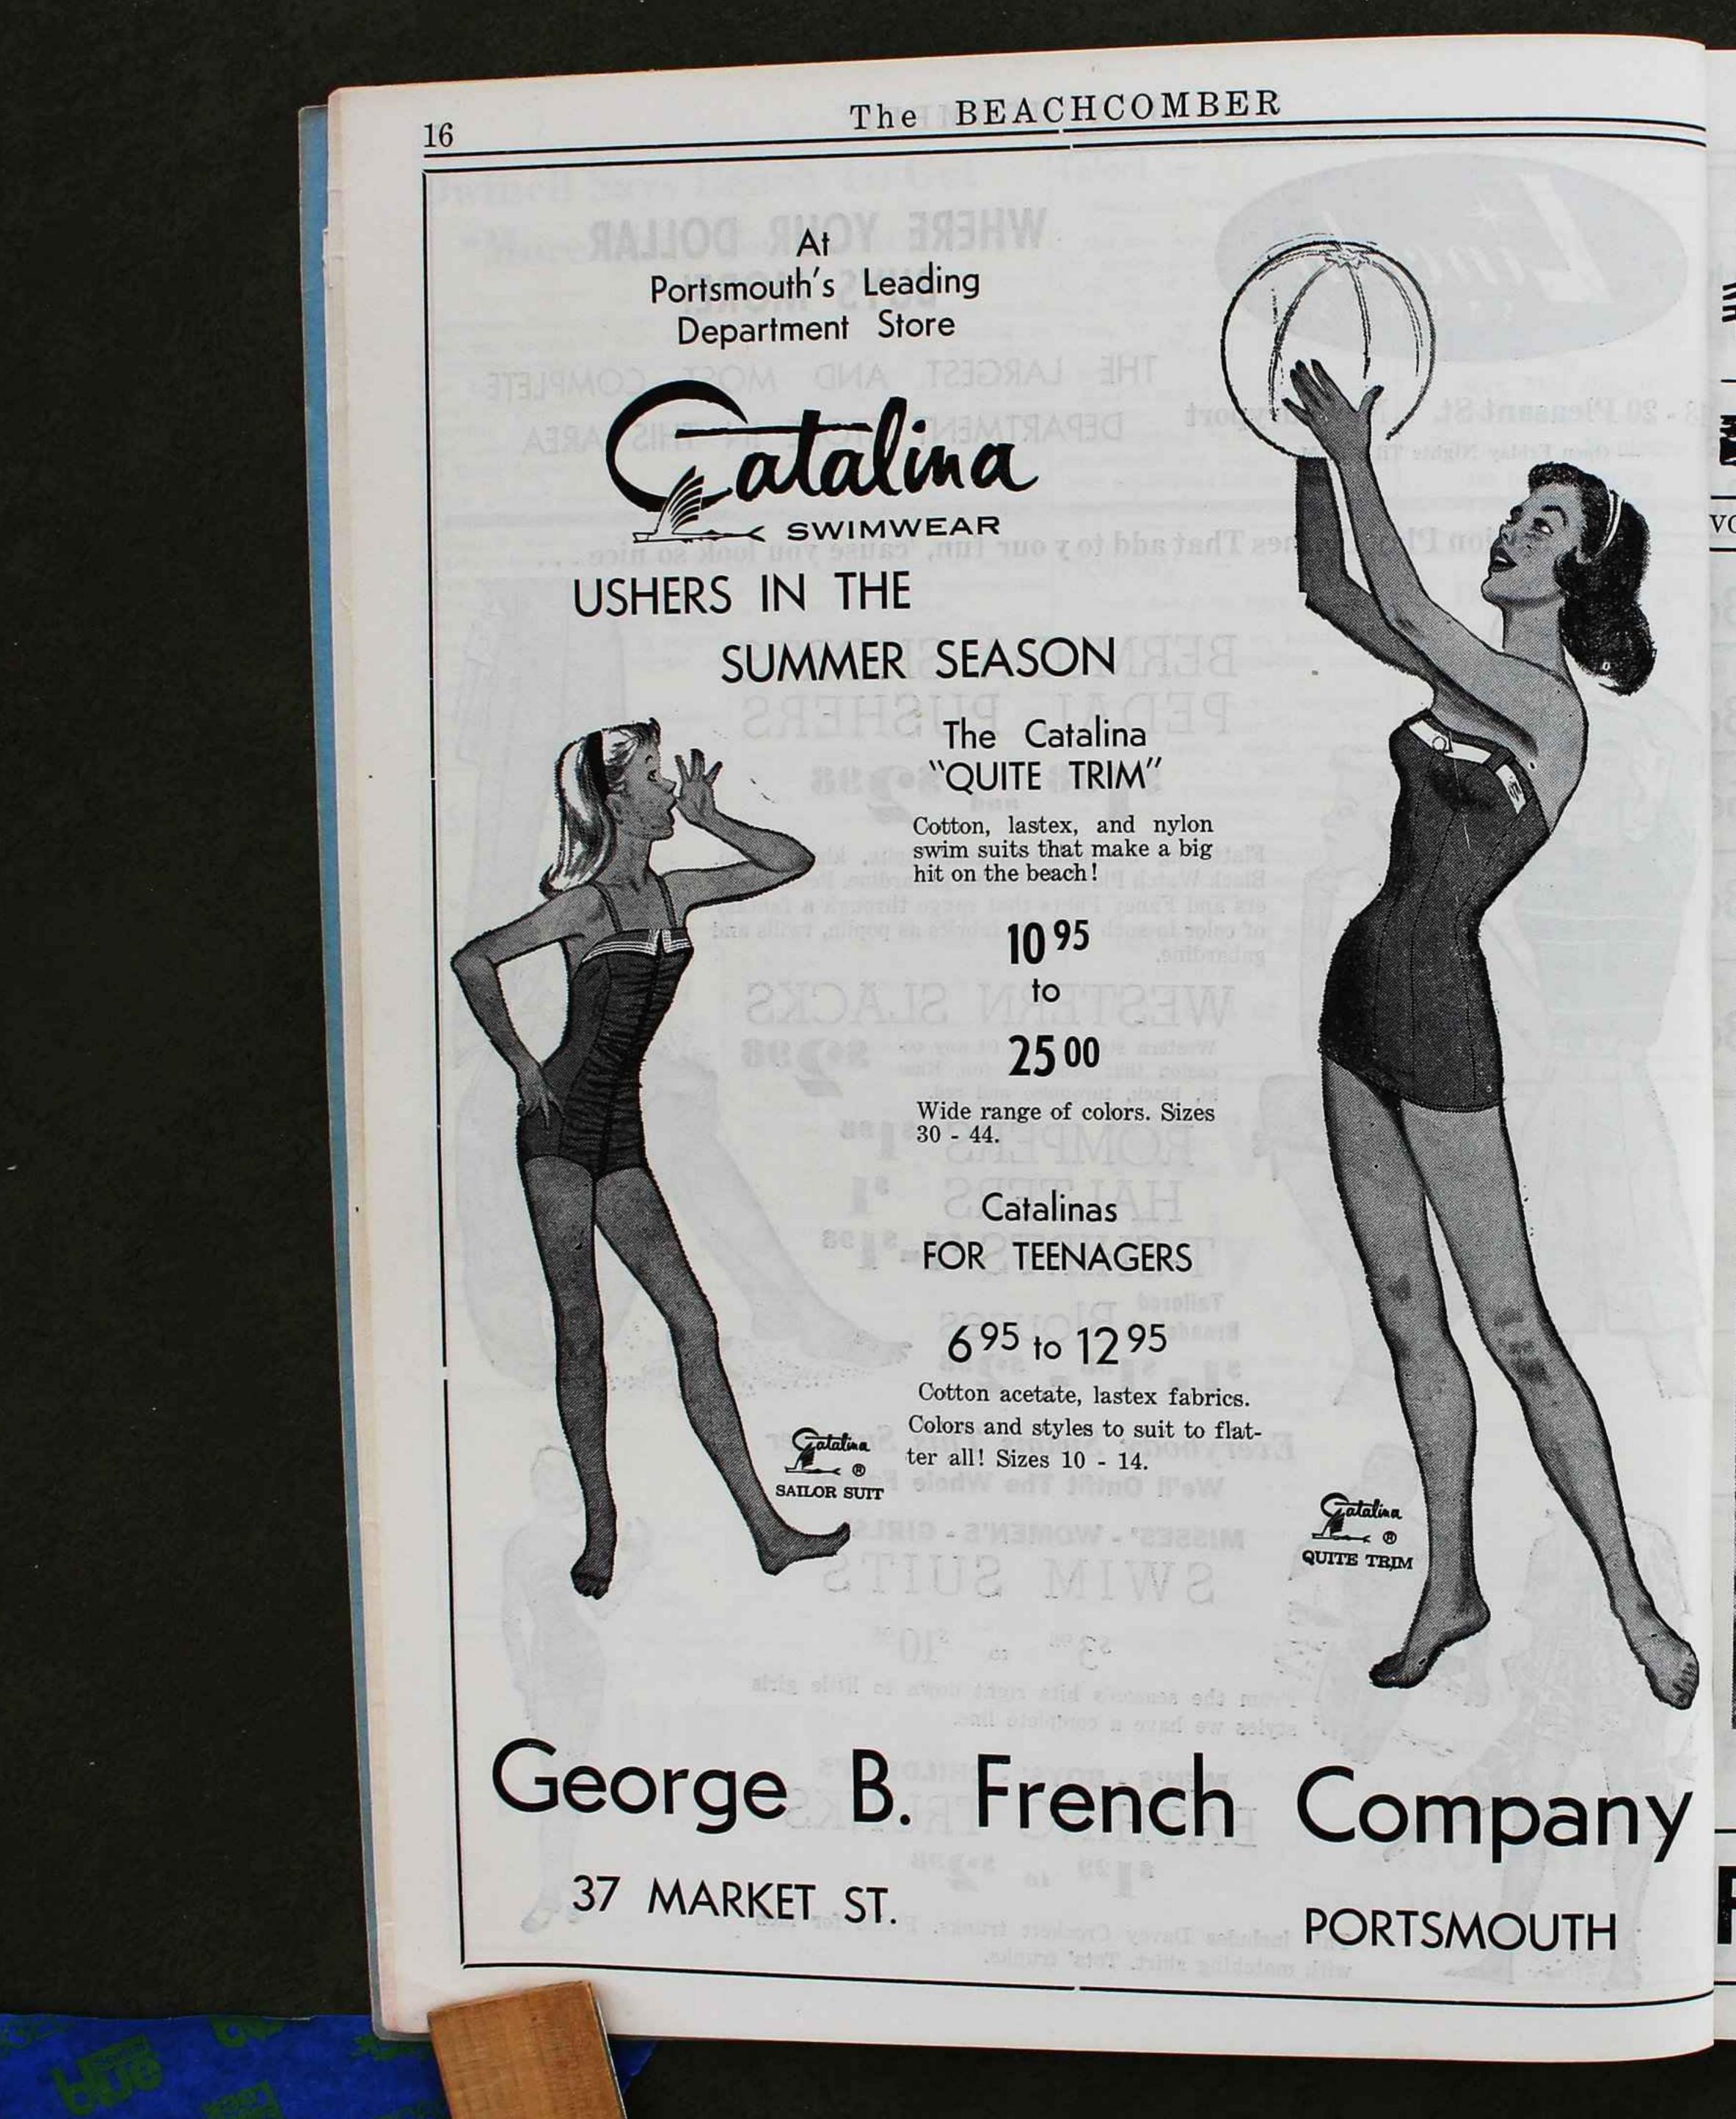

## SUMMER SEASON

### The Catalina "QUITE TRIM"

Cotton, lastex, and nylon swim suits that make a big hit on the beach!

10 95 to

### 2500

Wide range of colors. Sizes 30 - 44.

### Catalinas FOR TEENAGERS

## 695 to 1295

Cotton acetate, lastex fabrics. Colors and styles to suit to flatter all! Sizes 10 - 14.

PORTSMOUTH