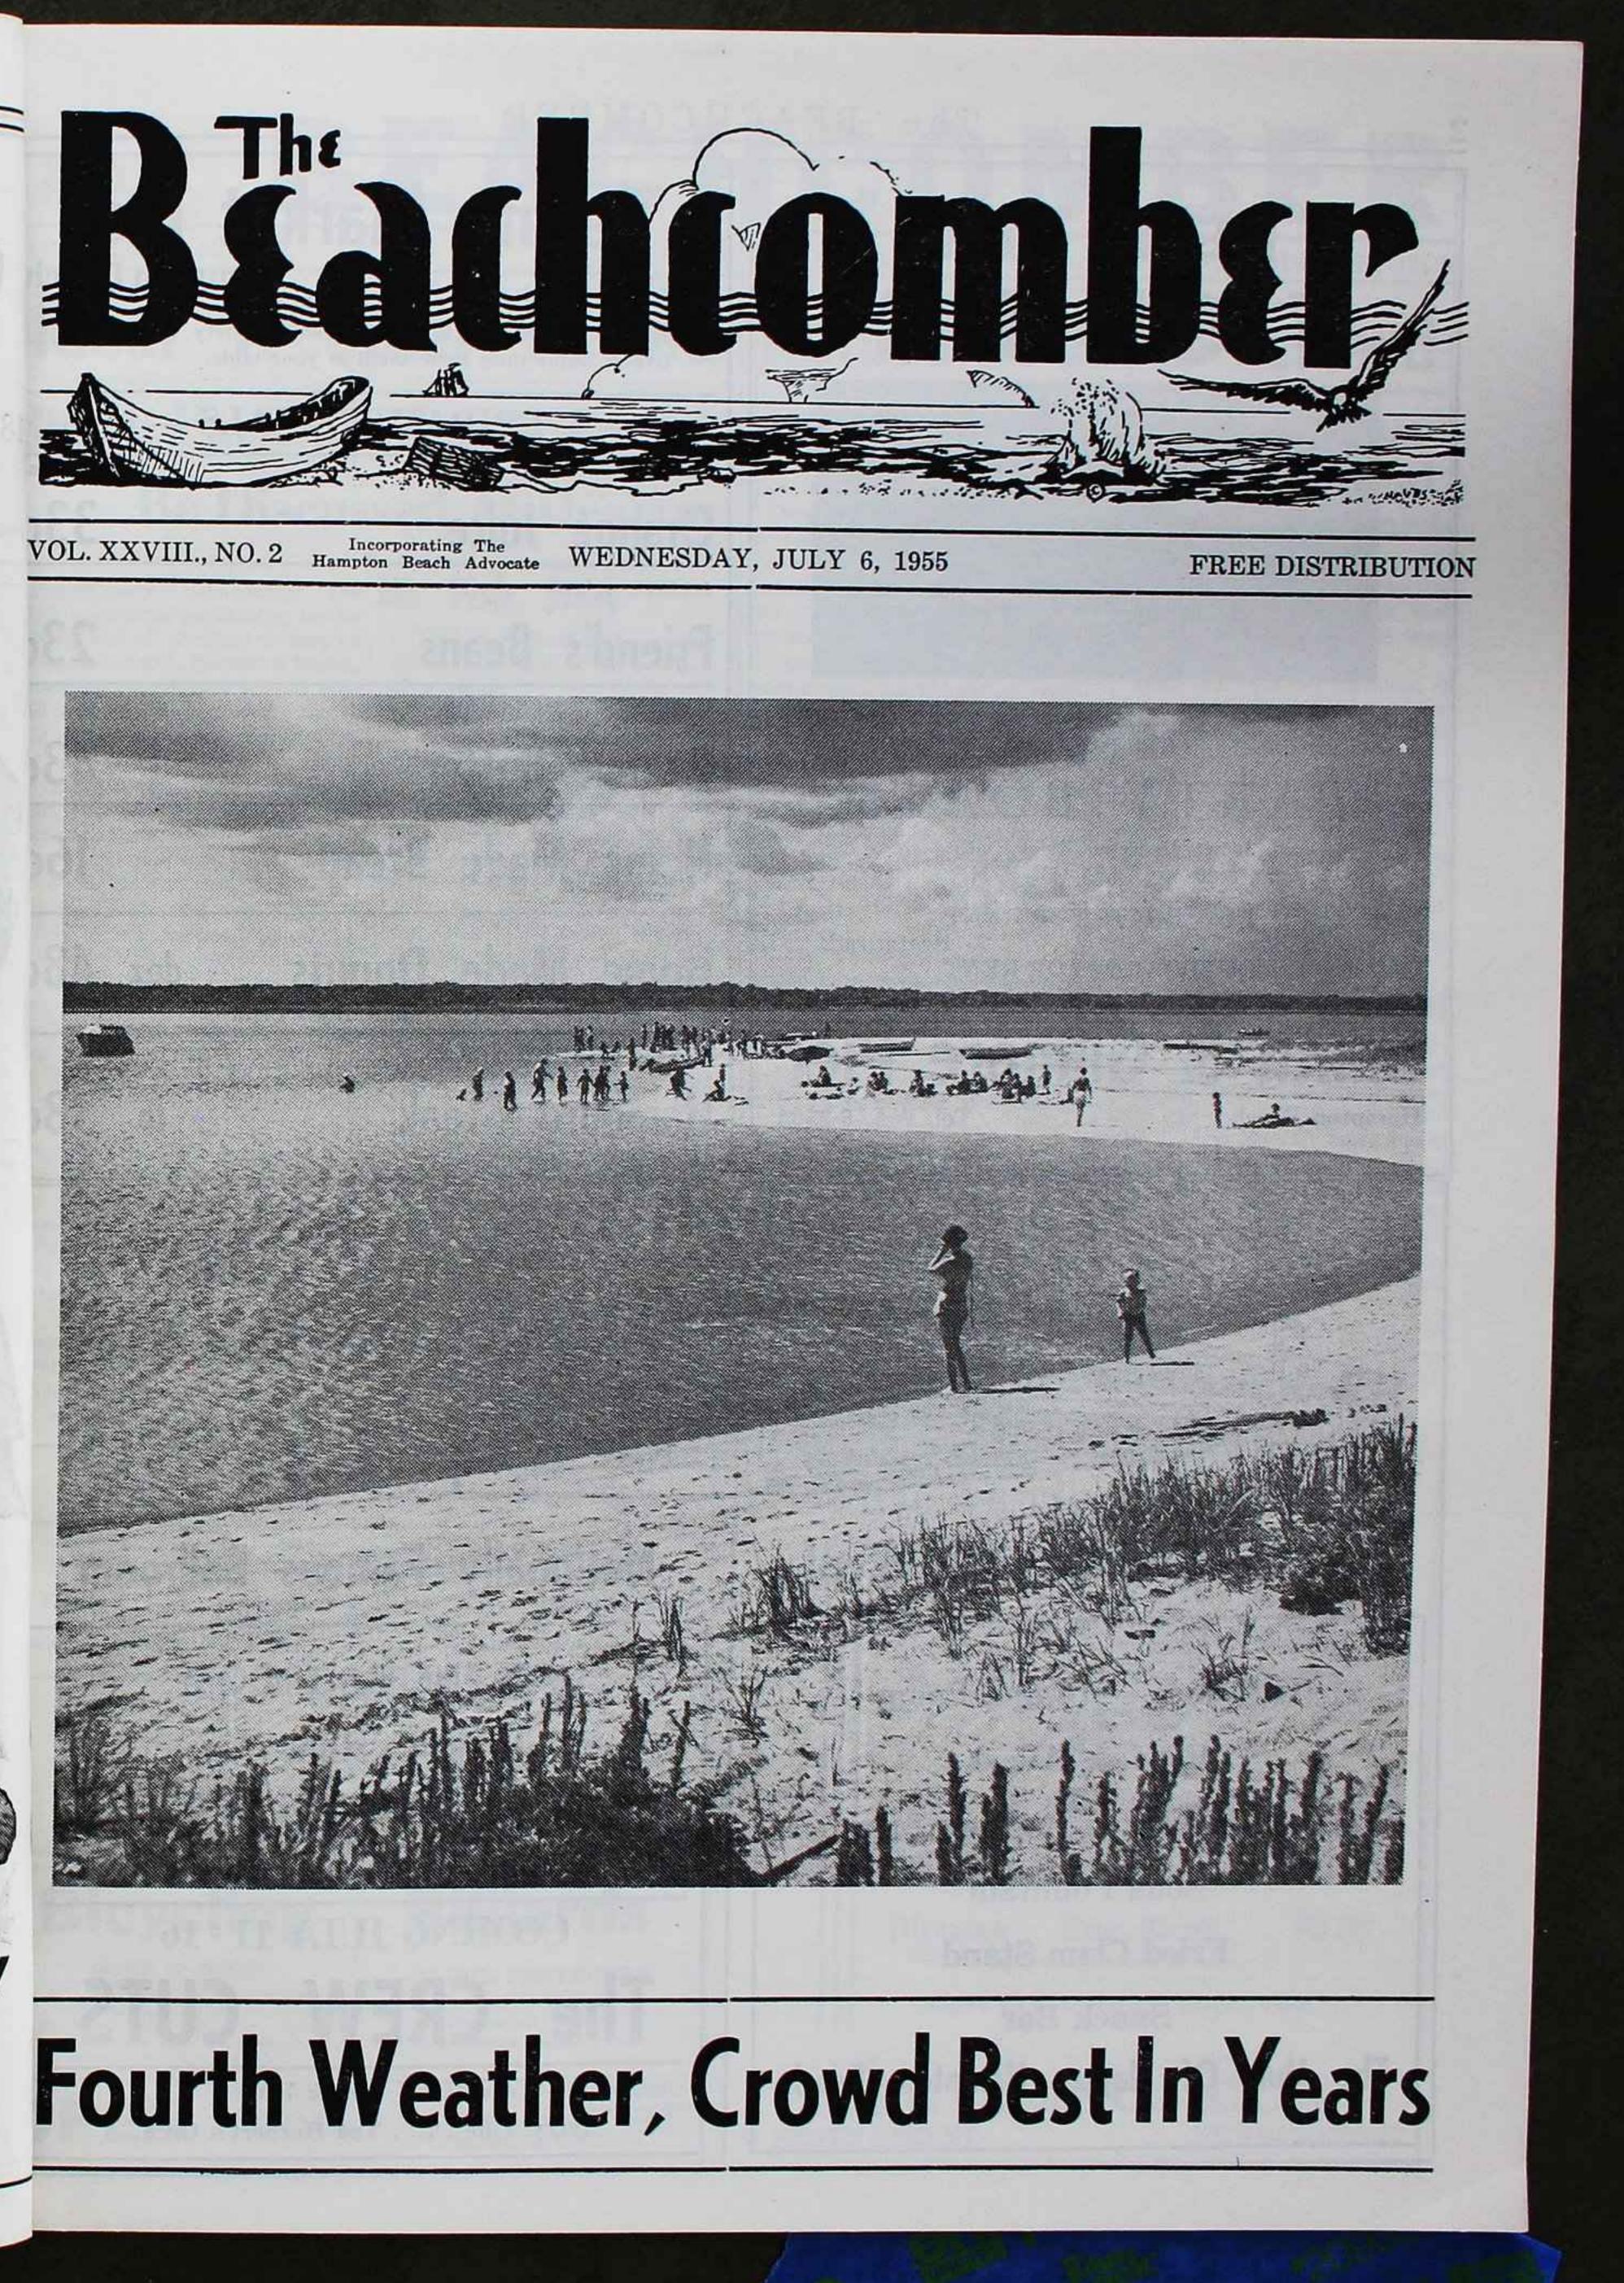

## SUMMER SEASON

### The Catalina "QUITE TRIM"

Cotton, lastex, and nylon swim suits that make a big hit on the beach!

10 95 to

### 2500

Wide range of colors. Sizes 30 - 44.

### Catalinas FOR TEENAGERS

## 695 to 1295

Cotton acetate, lastex fabrics. Colors and styles to suit to flatter all! Sizes 10 - 14.



PORTSMOUTH









### YOUR SEASON TICKET 10 FASHIONABLE VACATION

New Designed

## SWIM SUITS

Casting such pretty adows on the sand . . w design suits in a ot of sunstruck colors. ich with those very portant figure flatng touches . . . moldwaist, curving bras, minimizing lines. nning.

sizes 32 to 46

\$5.95 to \$18.95

### DUSTERS NYLON

They make wonderful travel companions when it comes to choosing the perfect traveling companion. You just can't top the colorful duster. More exciting than ever this season because of the new wonder fabric . . . wrinkle-proof, no ironing.

Sizes 10 to 20

## 5.95

## Pert'n Pretty **Cotton Blouses**

Blouses to whirl you through the rest of summer-prints, checks-solid colors -Pima's, Batiste and Broadcloth. Here are Blouses you'll love to own and you'll love the p