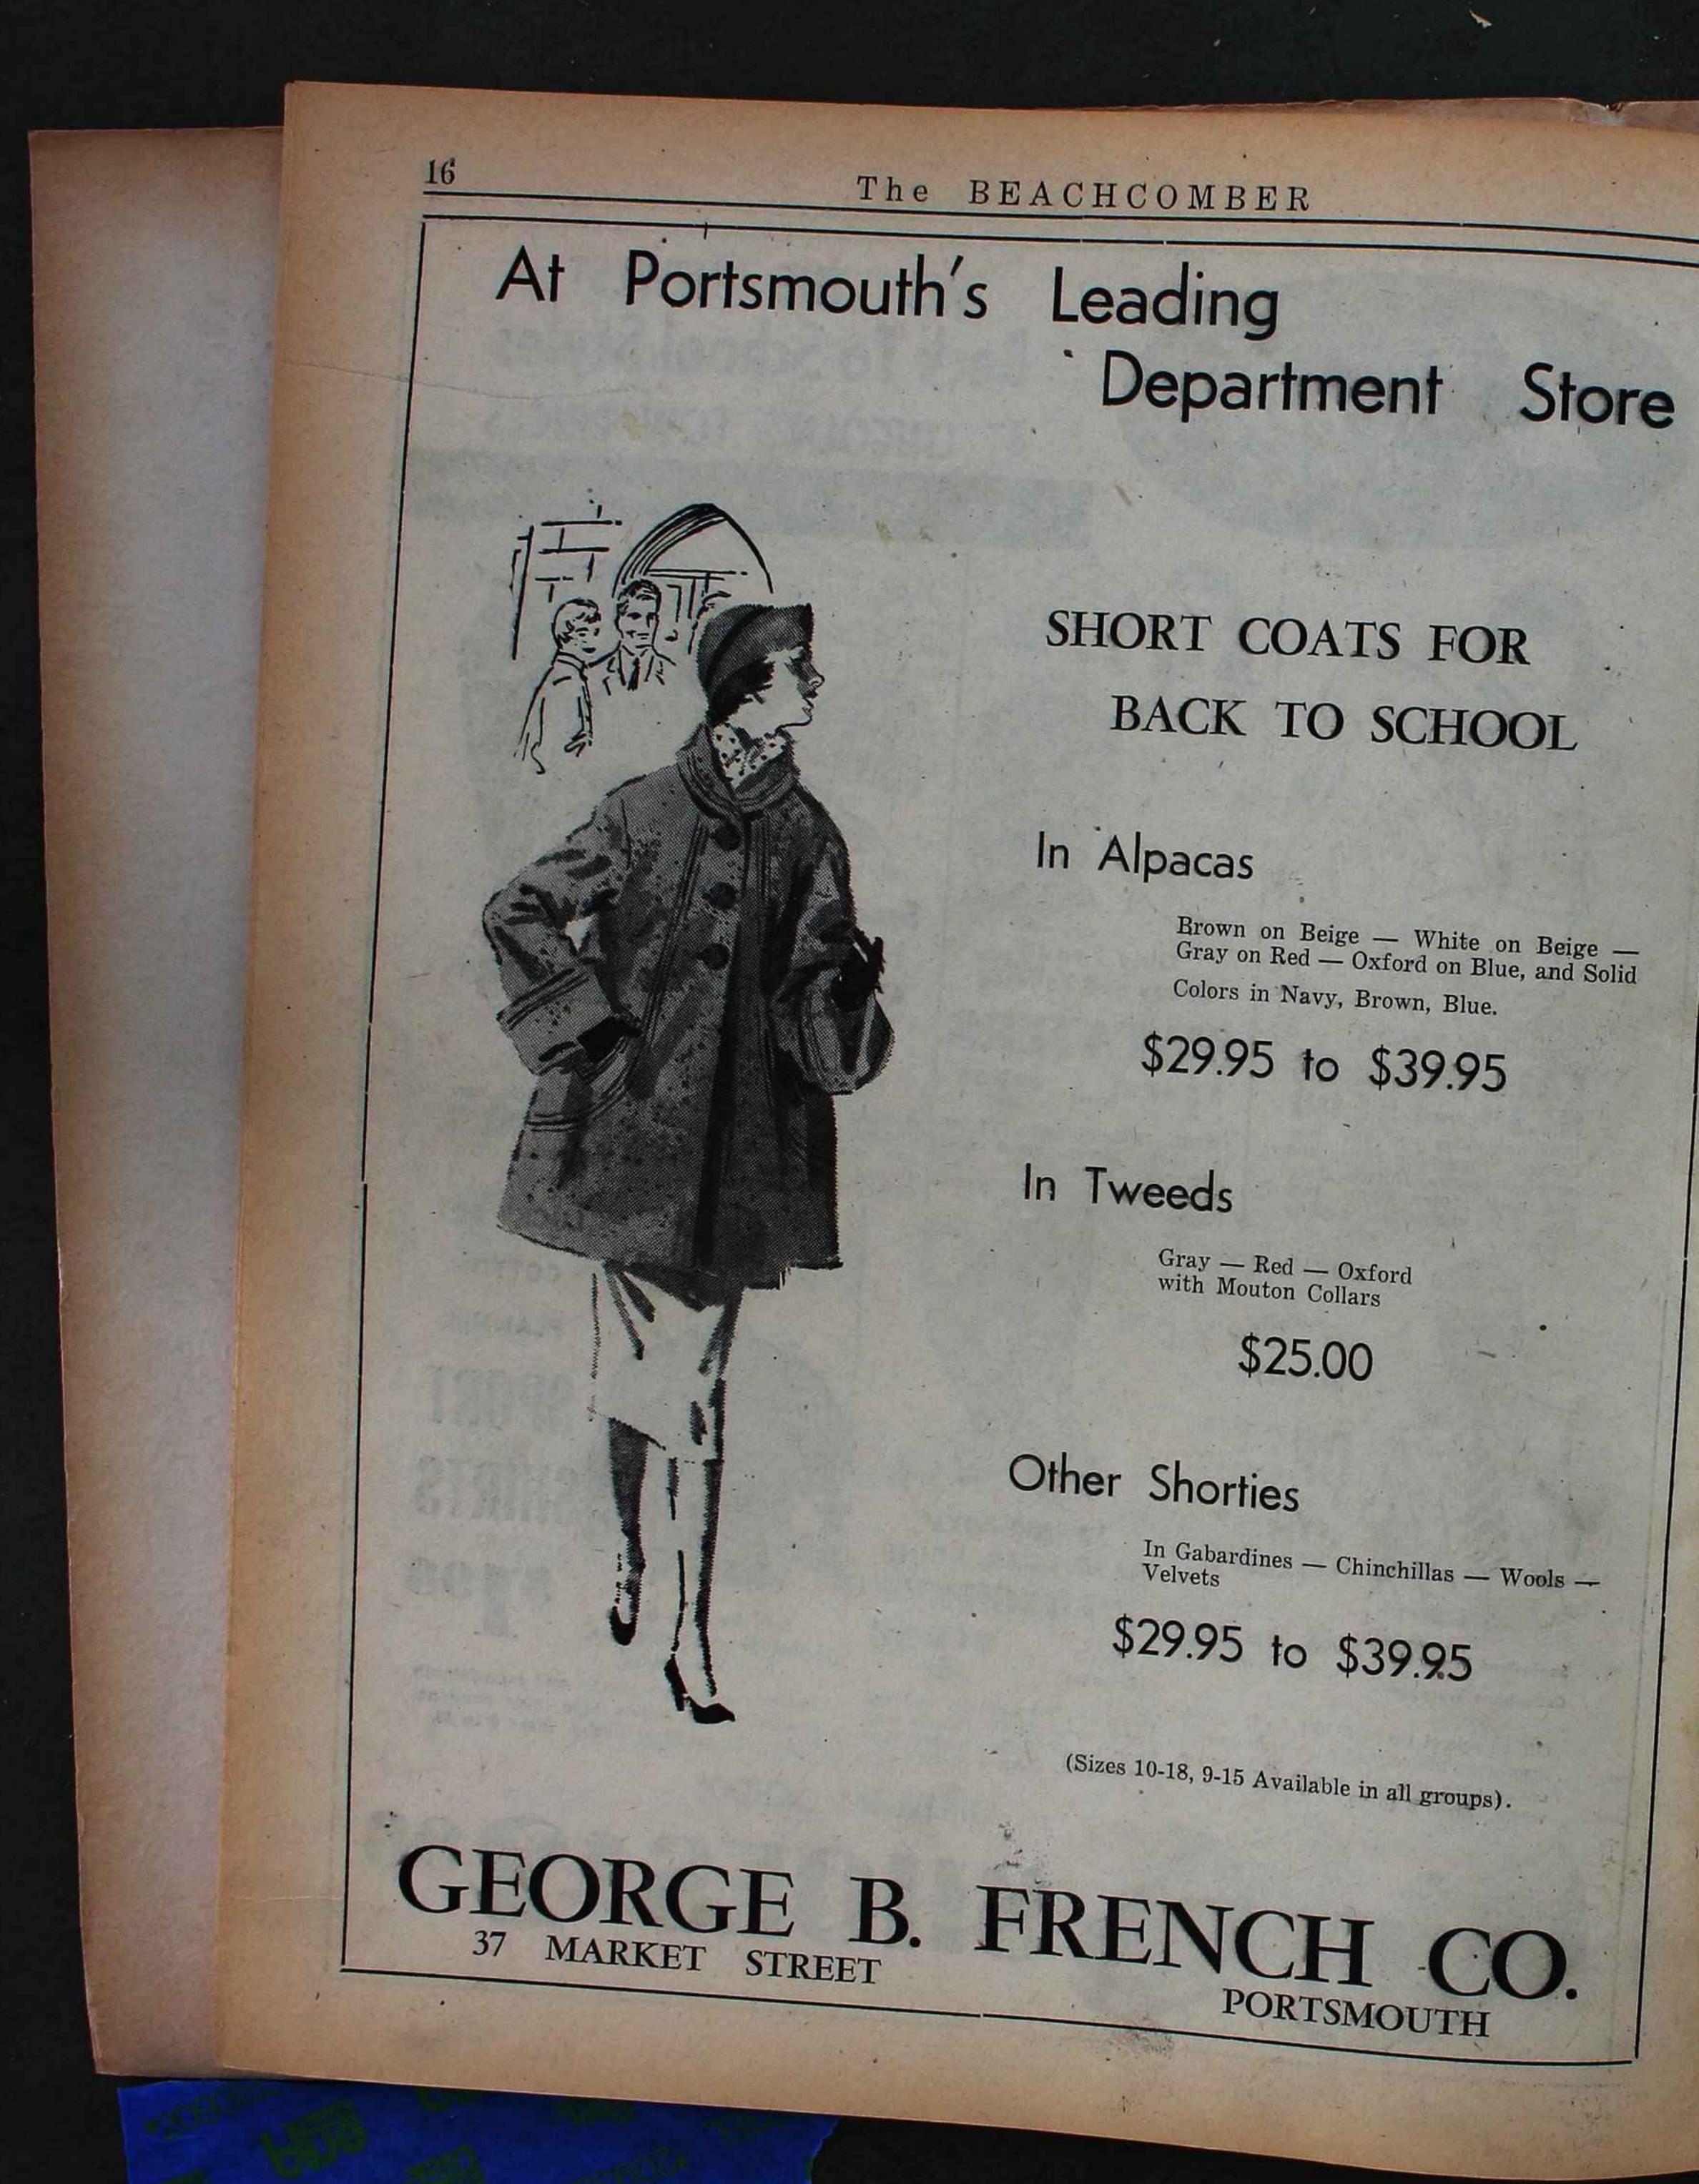

## Portsmouth's Leading Department Store

# SHORT COATS FOR BACK TO SCHOOL

## In Alpacas

Brown on Beige — White on Beige — Gray on Red — Oxford on Blue, and Solid Colors in Navy, Brown, Blue.

-

# \$29.95 to \$39.95

In Tweeds

Gray — Red — Oxford with Mouton Collars

### \$25.00

## Other Shorties

In Gabardines — Chinchillas — Wools —

\$29.95 to \$39.95

(Sizes 10-18, 9-15 Available in all groups).