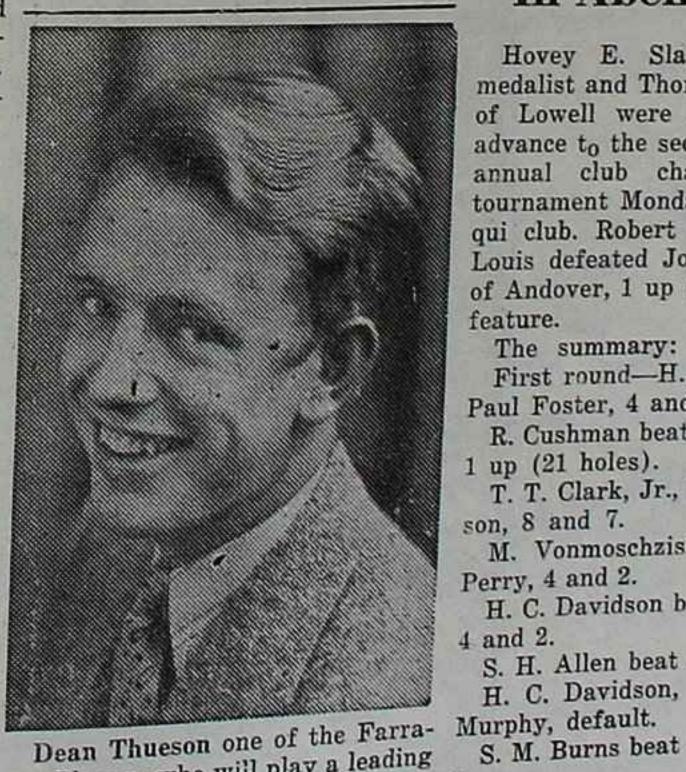

ouring the afternoon there was a fram of symphony music by the sea of from the Wentworth-by-Sea at New Casale under the dition of Robert Brunton.

of Concord Miss Jane Jame- gut Players who will play a leading role in "Ten Minute Alibi."

### FARRAGUT PLAYERS -

perfect of modern detective plays. tense. Cast in leading roles are The officers on the case relentless- Dean Thueson, popular star of the following: ly pursue every clue until the fing- "Nothing But The Truth", Stanley e of guilt points inevitably at Whitehead, and Mary O'Neil. Other daughter, Gertrude, Everett, Mass.; unique and apparently unbeatable and Frederick Kidder. " bi. A pleasant twist at the end ci ed frame of mind.